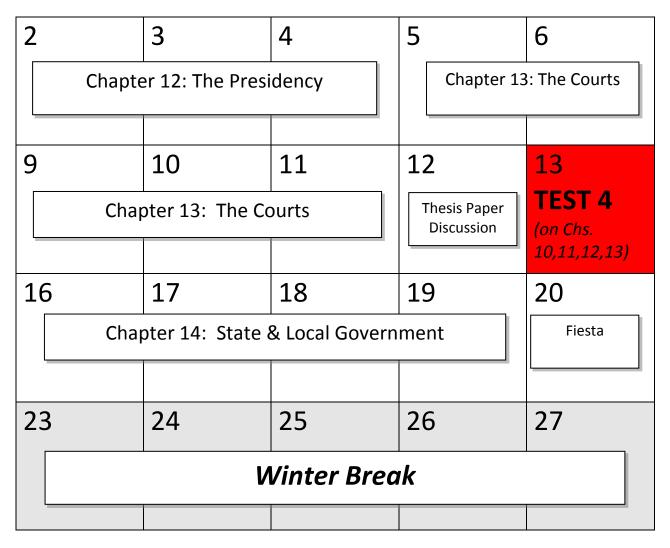

# September

#### October

## November

#### December

# January

|                             |                          | 1<br>Winter<br>Break | 2<br>Chapter 14:<br>State & Local<br>Government | 3<br>Chapter 15:<br>Bureaucracy        |
|-----------------------------|--------------------------|----------------------|-------------------------------------------------|----------------------------------------|
| 6                           | 7                        | 8                    | 9                                               | 10                                     |
| Chapter 15: The Bureaucracy |                          |                      | Chapter 16: Domestic<br>Policy                  |                                        |
| 13                          | 14                       | 15                   | 16                                              | 17                                     |
| Chapter 16: Domestic Policy |                          |                      | Finale                                          | <b>TEST 5</b><br>(on Chs.<br>14,15,16) |
| 20                          | 21                       | 22                   | 23                                              | 24                                     |
|                             | Finals and Regents Exams |                      |                                                 |                                        |
| MLK Day                     |                          |                      |                                                 |                                        |