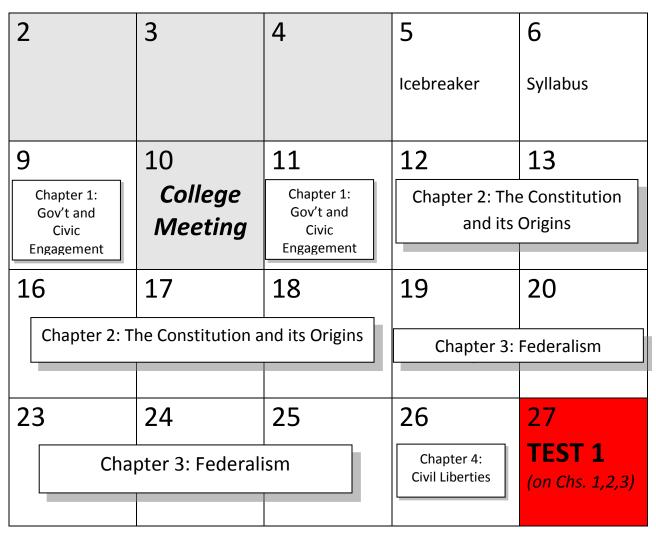

# September



#### October



## November



#### December



# January

|                             |                          | 1<br>Winter<br>Break | 2<br>Chapter 14:<br>State & Local<br>Government | 3<br>Chapter 15:<br>Bureaucracy        |
|-----------------------------|--------------------------|----------------------|-------------------------------------------------|----------------------------------------|
| 6                           | 7                        | 8                    | 9                                               | 10                                     |
| Chapter 15: The Bureaucracy |                          |                      | Chapter 16: Domestic<br>Policy                  |                                        |
| 13                          | 14